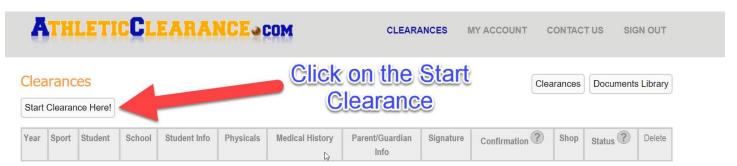

After logging in you still start by clicking Start Clearance Here!

At the top of step #1 you will see a pull down option labeled Select Student

Step #1 - Student Information

Select the name you wish to complete the clearance for and some of your information will auto-fill in the form from your previous year's clearance. Complete the rest of the clearance like before.