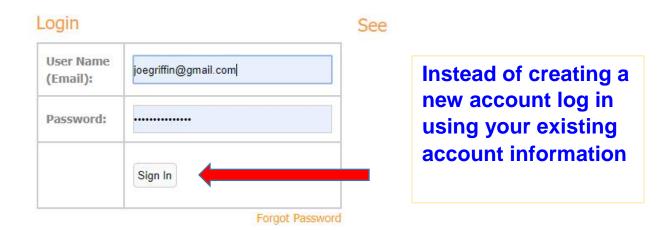

## **New to AthleticClearance (returners see 2<sup>nd</sup> page)**

Go To: www.AthleticClearance.com (choose CA)

|                                            | Nove o                |                                 | · '   | 0) 11-1            | Register           |                   |   |
|--------------------------------------------|-----------------------|---------------------------------|-------|--------------------|--------------------|-------------------|---|
|                                            | Wille                 | TIC <b>C</b> LEARANCE > CO      | IM    | 2) Using parent's  | First Name:        |                   | * |
|                                            | Login                 |                                 | See I | info &             | Last Name:         |                   | * |
|                                            | User Name<br>(Email): |                                 | Athl  | email<br>create an | User Name (Email): |                   | * |
|                                            | Password:             |                                 |       | account            | Confirm Email:     |                   | * |
|                                            |                       | Sign In                         |       |                    | Password:          |                   | * |
| Click on the Register button at the bottom |                       | Forgot Password                 |       |                    | Security Question: | Security Question | * |
|                                            |                       | Don't have an account? Register |       |                    | Security Answer:   | Submit            | * |