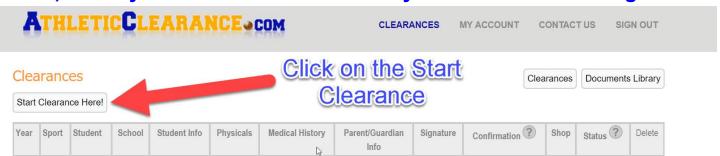

3) Once you've created an account you'll see the following

4) Click on the "Start Clearance Here!" button, choose correct year, Los Alamitos as the school & sport your child will play first

5) There are four parts of online information and signatures that you need to complete ... you do NOT need to upload anything, complete the online portion and turn in a COPY of your physical to the Athletic/Activities office ...in the last section please check off any other sports you child MAY play during the year